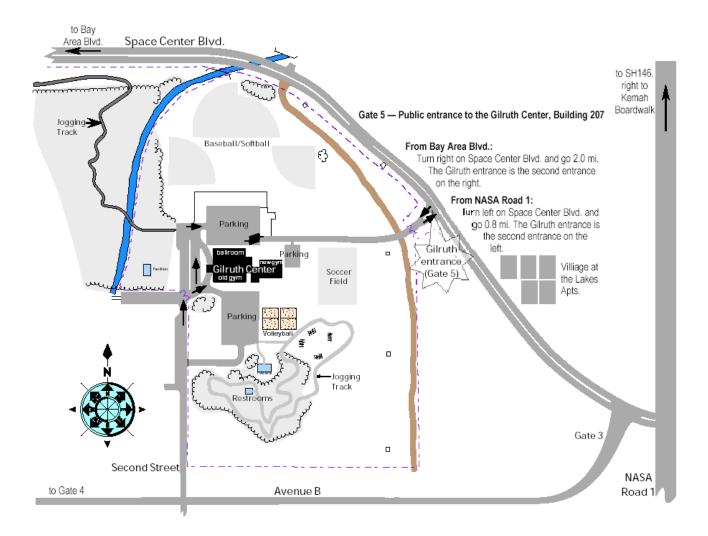

## Maps and Directions: NASA Johnson Space Center, Gilruth Center

## **Traveling East from I-45 on Bay Area Blvd:**

Turn right on Space Center Blvd., and go 2.0 miles. The Gilruth Center entrance is the second entrance on the right (Gate 5).

## Traveling East from I-45 on NASA Road 1:

Turn left on Space Center Blvd. (the Nassau Bay Hilton will be your milestone on the right) and go 0.8 miles. The Gilruth Center entrance is the second entrance on the left (Gate 5). (NOTE: Do not confuse this with Gate 3 which is the first entrance on the left).